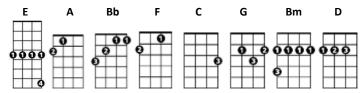

## **Talking Heads**

**CHORDS USED IN THIS SONG** 

Intro: [E] [A] [E] [E] [A] [E]

- [E] And she was [A] lying in the [E] grass
- [E] And she could [A] hear the highway [E] breathing
- [E] She could [A] see a nearby [E] factory
- [E] She's making [A] sure she is not [E] dreaming
- [Bb] See the [F] lights of the [C] neighbour's [F] house
- [Bb] Now she's [C] starting to [F] rise
- [Bb] Take a [F] minute to [C] concen[F]trate and she [Bb] Opens [G] up her [C] eyes
- [E] The world was [A] moving she was [D] right there [A] with it