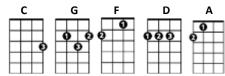

## Bad Reputation Joan Jett

**CHORDS USED IN THIS SONG** 



[C] [C] [C] [C]

[C][\*] I don't give a damn about my reputation [C] [C]

[C][\*] You're living in the past; it's a new generation [C] [C]

A [F] girl can do what she [G] wants to do

And [F] that's what I'm [C] gonna [G][\*] do

And I [C][\*] don't give a damn about my bad reputation

[C][F][G][C]

Oh no [C][F][G][C]

Not me [C][F][G][C]

[C][\*] And I don't give a damn about my reputation [C] [C]

[C][\*]I never said I wanted to improve my station [C] [C]

And I'm [F] only feeling good when I'm [G] having fun

And I [F] don't have to [C] please no [G][\*] one

And I [C][\*] don't give a damn about my bad reputation

[C][F][G][C]

Oh no [C][F][G][C]

Not me [C][F][G][C]

Oh no [C][F][G][C]

Not me [C][F][G][C]

## [KEY CHANGE]

[D][\*] I don't give a damn about my reputation [D] [D]

[D