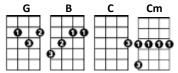

## CHORDS USED IN THIS SONG

Pause = [\*]

[G] [B] [C] [Cm]

[Verse 1] When you were here [G]before Couldn't look you in the [B]eyes You look like an [C]angel Your skin makes me [Cm]cry

[Cm] You float like a [G]feather In a beautiful [B] wind I wish I was [C] special You're so fucking [Cm]special