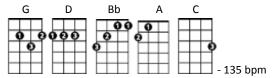

## **CHORDS USED IN THIS SONG**

[\*] = Pause

a 1 a 2 a 1 2 3 [G] yay [G] yay [G] [D]

Well at the [G] age of five they can do their jive down in Devil Gate Drive
And at the age of six they're gonna get their kicks
Down in Devil Gate Drive
Well your [C] mama don't know where your [G] sister done go
She gone [C] down to the Drive she's the [G] star of the show
And let her [C] move on up let her [G] come let her go
She can [D] jive....down in Devil Gate [G] Drive [D]