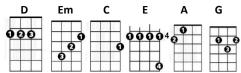

## Don't You (Forget About Me) Simple Minds

Difficulty =

**CHORDS USED IN THIS SONG** 

- [D] [Em] Hey hey hey hey [D] [Em] Oo-[C]-oooooo-[D]-ooooh, [D] oh [Em] oh [D] [Em] [C] [D]
- [E] Won't you come [D] see about me, [A] I'll be alone [D] dancing you know it baby
- [E] Tell me your [D] troubles and doubts, [A] giving me everything [D] inside and out,
- [E] Love's strange so [D] real in the dark, [A] think of the tender things [D] that we were working on
- [E] Slow change may [D] pull us apart, [A] when the light gets [D] into your heart, baby
- [E] Don't you [D] forget about [A] me, [D] don't don't, don't, don't
- [E] Don't you [D] forget about [A] me [A]
- [C] Will you stand above me. [G] Look my way never love me
- [D] Rain keeps falling rain keeps falling [A] down down down
- [C] Would you recognise me? [G] Call my name or walk on by
- [D] Rain keeps falling, rain keeps falling [A] down down down
- [D] [Em] Hey hey hey hey [D] [Em] Oo-[C]-oooooo-[D]-ooooh,
- [D] oh [Em] oh
- [D] [Em]
- [D]
- [E] Don't you [D] try to pretend, [A] it's my feeling we'll [D] win in the end. I won't