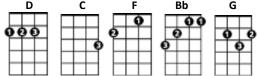

## The Hives

CHORDS USED IN THIS SONG

-=Intro=-[D] [C] [F] [Bb] [D] [C] [F] [Bb] [D] [C] [F] [Bb] [D] [C] [F] [Bb] [D] [D] [D] [D] [D]

[D] Do what I [C] want cause I [F] can and if I [Bb] don't because I [D] wanna [C] [F] [Bb]
[D] Be ig-[C]-nored by the [F] stiff and the [Bb] bored because I 'm [D] gonna [C] [F] [Bb]
[D] Spit and re-[C]-trieve cause I [F] give and re-[Bb]-ceive because I [D] wanna [C] [F] [Bb]
Gonna [D]get thru your[C]head what the[F]mystery man[Bb]said because
I'm[D]gonna[C][F][Bb]