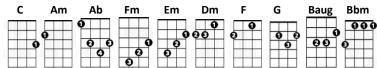

## **CHORDS USED IN THIS SONG**

[C] [C] [C] [C]

[Bbm] [Bbm] [Bbm] [Bbm]

[C] [C] [C] [C]

[Bbm] [Bbm] [Bbm] [Bbm]

[F] [F] [G]//

[C] [C] [G]//

[C] Sailin' away on the crest of a wave, it's like [Am] magic [Am] [Am] Oh,