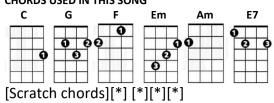

## CHORDS USED IN THIS SONG

[Em]// I know when to go out
[C]// And when to stay in
[D]// Get things done
[Em]

[C] I catch the paper boy
But things don't really [G] change
I'm standing in the [Am] wind
But I never wave bye [E7] bye
[F] But I [C] try, I [G] try [Em]