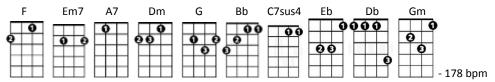

## Mr Blue Sky ELO

Difficulty = 1111

## **CHORDS USED IN THIS SONG**

Intro: [F]

[F] Sun is shinin' in the sky
There ain't a [Em7] cloud [A7] in [Dm] sight
It's stopped [G] rainin' ev'ry[Em7]body's in a [A7] play
And don't you [Bb] know
It's a [C7sus4] beautiful new [F] day hey, [C7sus4] hey