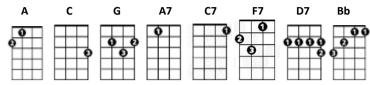

## Sgt Pepper's Lonely Hearts Club Band (reprise) The Beatles

**CHORDS USED IN THIS SONG** 

[G] [G]

We're [G] Sergeant Pepper's [Bb] Lonely [C] Hearts Club [G] Band

We [C] hope you have enjoyed the [G] show

[G] Sergeant Pepper's [Bb] Lonely [C] Hearts Club [G] Band

We're [A7] but it's time to [D7] go

- [C] Sergeant Pepper's Lonely
- [G] Sergeant Pepper's Lonely
- [A] Sergeant Pepper's Lonely
- [C] Hearts Club [G] Band
- [G] Sergeant Pepper's [Bb] Lonely [C] Hearts Club [G] Band

We'd [C] like to thank you once [G] again

- [G] Sergeant Pepper's one and only [Bb] Lonely [C] Hearts Club [G] Band
- It's [A7] getting very near the [D7] end
- [C] Sergeant Pepper's Lonely
- [G] Sergeant Pepper's Lonely
- [A] Sergeant Pepper's Lonely
- [C] Hearts Club [G] Band