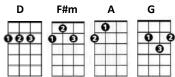

## **Christmas (Baby Please Come Home) Darlene Love**

**CHORDS USED IN THIS SONG** 

[D\*] [F#m\*] [G\*] [A]

[D] (Christmas) The snow's coming down[F#m] (Christmas) I'm watching it fall[G] (Christmas) Lots of people around[A] Baby please come home