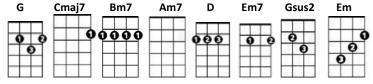

## **Driving Home for Christmas Chris Rea**

**CHORDS USED IN THIS SONG** 

[Gsus2] [G] [Gsus2] [G] [Cmaj7] [Am7] [Cmaj7] [Am7] [Gsus2] [G] [Gsus2] [G] [Cmaj7] [Am7] [Cmaj7] [Am7]

I'm [Gsus2] driving home for [G] Christmas [Gsus2] [G]
Oh, I can't [Cmaj7] wait to see those [Am7] faces [Cmaj7] [Am7]
I'm [Gsus2] driving home for [G] Christmas, yeah[Gsus2][G]
Well I'm [Cmaj7] moving down that line [Am7] [Cmaj7][Am7]