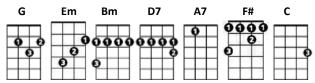

## The Ronnettes

**CHORDS USED IN THIS SONG** 

[spoken] Wow! Mommy's kissing Santa Claus
[G]I saw [Em] Mommy kissing [Bm] Santa Claus
[G] Underneath the mistletoe last [D7] night
She didn't see me creep
Down the [G] stairs to have a peep
She [A7] thought that I was tucked up
In my [D7] bedroom, fast asleep