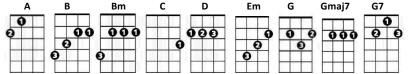

## **CHORDS USED IN THIS SONG**

[G][C] [Em][D]

[G] Santa tell me if [C] you're really there
Don't [Em] make me fall in love again
If [D] he won't be here next [G] year
Santa tell me if [C] he really cares
'Cause [Em] I can give it all away if [D] he won't be here next [G] year