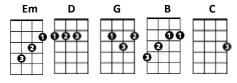

## Blur

CHORDS USED IN THIS SONG

[Em] [D] [G] [B] x2

WOOO [Em] HOOOOO [D] [G] [B] x4

I got my [Em] head checked [D] [G] [B] By a jumbo [Em] jet [D] [G] [B] It wasn't [Em] easy [D] [G] [B] But nothing [Em] i-is [D] [G] [B] Noooo