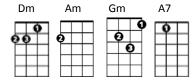

## Black Magic Woman Fleetwood Mac

## **CHORDS USED IN THIS SONG**



## [Dm]

Got a black magic [Dm] woman

I got a black magic [Am] woman

Yes, I got a black [Dm] magic woman

Got me so blind I can't [Gm] see

But she's a [Dm] black magic woman

And she's [A7] tryin' to make a devil out of [Dm] me

[Dm]

Don't turn your back on me baby [Dm]

Don't turn your back on me baby [Am]

Yes, don't turn your [Dm] back on me baby

You're messin' around with your [Gm] tricks

Don't turn your [Dm] back on me baby

'Cause you might [A7] just break up my magic [Dm] stick

[Dm] [Am]

[Dm] [Gm]

[Dm] [A7] [Dm]

Got a black magic [Dm] woman

I got a black magic [Am] woman

Yes, I got a black [Dm] magic woman

Got me so blind I can't [Gm] see

But she's a [Dm] black magic woman

And she's [A7] tryin' to make a devil out of [Dm] me

You got your spell on me [Dm] baby

You