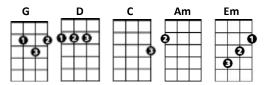

## **CHORDS USED IN THIS SONG**

[\*] = Pause

[G] [D] [C] [C]

[G] [D] [C] [C]

[G] [D] [C] [C]

[Am] [G] [C] [C]

[D]

[G] There [D]she [C] goes