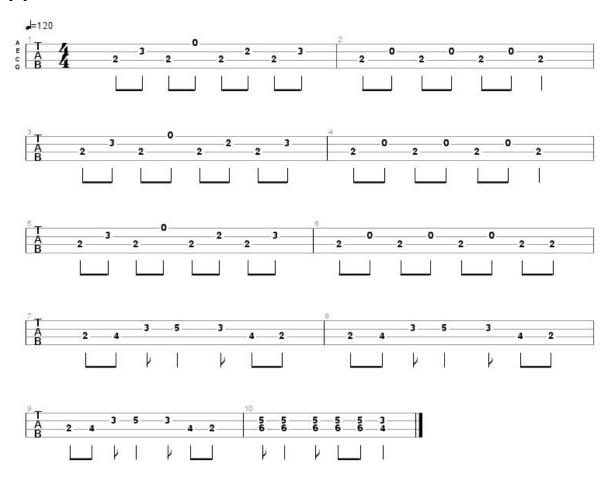

[G] Pulsing [D] through my [C]vein

[Am] I just [G] can't con-[C]tain

This [Am] feelin [G] that re-[C]mains [D]

[Solo]

[G] [D] [C] [C]

[G] [D] [C] [C]

[G] [D] [C] [C]

[Am] [G] [C] [C]