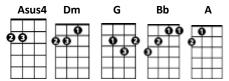

## **CHORDS USED IN THIS SONG**

[Asus4] [Asus4]

[Dm] [G] [Dm] [G]

[Asus4] [Asus4]

[Dm] [G] [Dm] [G]

[Dm] [G] [Dm] [G]

A [Dm] goddess on a [G] mountaintop [Dm] [G]

[Dm] Burning like a [G] silver flame [Dm] [G]