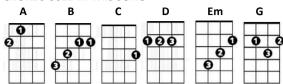

## **Pat Benatar**

## **CHORDS USED IN THIS SONG**



[Em]///// [D]

[Em]///// [D]

[Em] Your love is like a [D] tidal wave, [C] spinning over my [A] head [B]/ [D]/

[Em] Drownin' me in your [D] promises, [C] better left un-[A]-said [B]/ [D]/

[Em] You're the [D] right kind of [C] sinner to re-[A]-lease my inner [B] fantasy

[Em] The in-[D]-vincible [C] winner and you [A] know that you were [B] born to be

You're a [Em] heartbreaker, [G] dream maker, [A] love taker

Don't you [C] mess around with [B] me

You're a [Em] heartbreaker, [G] dream maker, [A] love taker

Don't you [C] mess around, [B] no, no, no

[Em]///// [D]

[Em]///// [D]

[Em] Your love has set my [D] soul on fire, [C] burnin' out of con-[A]-trol [B]/ [D]/

[Em] You taught me the [D] ways of desire, [C] now it's takin' its [A] toll [B]/ [D]/

[Em]You're the [D] right kind of [