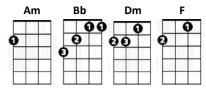

## **CHORDS USED IN THIS SONG**

[Dm\*] Time goes by...[F\*] so slowly

[Am\*] Time goes by...[Dm\*] so slowly

[Dm\*] Time goes by...[F\*] so slowly

[Am\*] Time goes by...[Dm\*] so slowly

[Dm] [F]

[Am] [Dm]

[Dm] Every little thing that you [F] say or do