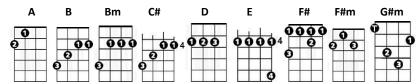

## **CHORDS USED IN THIS SONG**

[F#m] [D] Yeah-eah [A]

[F#m] [D] [A]

You are [F#m\*] my [D\*] fire [A\*]
The one [F#m\*] des-[D\*]-ire [A\*]
Believe [F#m\*] when [D\*] I [A\*] say
[F#m\*] I want it [E\*] that [A\*] way
But [F#m] we are [D] two [A] worlds a-[F#m]-part
Can't [D] reach [A] to your [F#m] heart
When [D] you [A] say
That [F#m] I want it [E] that [A] way