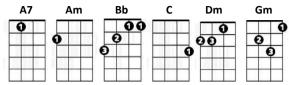

## **CHORDS USED IN THIS SONG**

[Dm] [Dm] [Dm] [Dm]

[Dm] She's into superstitions

[Dm] Black cats and voodoo dolls

[Dm] I feel a premonition

[Dm] That girl's gonna make me fall

[Dm] [Dm] [Dm] [Dm]

[Dm] She's into new sensations