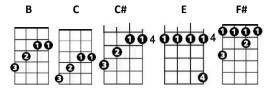

## The Presidents of the United States of America

**CHORDS USED IN THIS SONG** 

[\*] Lump sat alone in a boggy marsh Totally emotionless except for her heart Mud flowed up into lump's pyjamas She totally confused all the passing