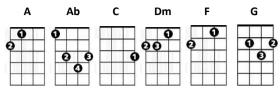

## **Primal Scream**

**CHORDS USED IN THIS SONG** 

(Note, riff = [C][Eb]/[Bb]/[Eb]/)

[C] [C] [C]

- [C] I was blind, now I can see
- [C] You made a believer out of me
- [C] I was [G] blind, now I can [F] see You made a [C] believer, out of me