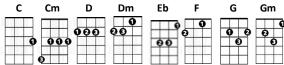

## **CHORDS USED IN THIS SONG**

[Eb] [C] [D] [Cm] [D] I'll take your brain to another dimension [Eb] [C] [D] [Cm] [D][\*]

[Gm] I'm gonna send him to outer [Dm] space, [Cm] find another [Gm] race [Gm] I'm gonna send him to outer [Dm] space, [Cm] find another [Gm] race [Gm] I'm gonna send him to outer [Dm] space, [Cm] find another [Gm] race [Gm] I'm gonna send him to outer [Dm] space, [Cm] find another [Gm] race [\*]