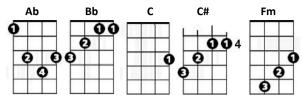

## **Kylie Minogue**

**CHORDS USED IN THIS SONG** 

[C] [Fm] [Ab] [Bb]

[C] You look like fun to me
You look a little like somebody I [Fm] know
And I can tell you how this ends [Ab]
I'll be in your [Bb] head all weekend
[C] Shivers and butterflies
I get the shivers when I look into your [Fm] eyes
And I can tell that you're all in [Ab]
'Cause I can hear your [Bb] heart beating
[C] Padam (Padam)