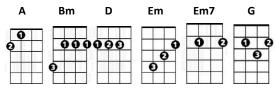

## **CHORDS USED IN THIS SONG**

[Em] [A] [Bm]

[Em] [A] [Bm]

[Em] [A] [Bm]

[Em] [A] [Bm]

[Em] If I were to say to you, [A] "can you keep a [Bm] secret?"

[Em] Would you know just what to do [A] or where to [Bm] keep it?