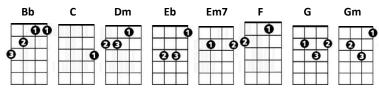

## **Toto**

**CHORDS USED IN THIS SONG** 

[G]

[G] All I wanna do when I wake up in the morning is see your eyes, Rosanna, Rosanna

[F] I never thought that a girl like you could ever [Em7] care for me, Ros-[G]-anna [G] [C]//