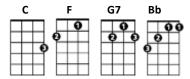

## **The Rolling Stones**

**CHORDS USED IN THIS SONG** 

[\*] = Pause

- [C] I can't get no [F] satisfaction
- [C] I can't get no [F] satisfaction

Cause I try [C] and I try [G7] and I try [C] and I try [F]

[F] I can't [C] get no [Bb] [F] I can't [C] get no [Bb] [F]