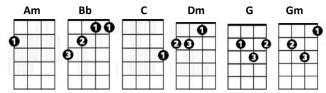

## **CHORDS USED IN THIS SONG**

[Dm] [Dm] [Dm] [G]

[Dm] [Dm] [G]

[Dm] [Dm] [G]

[Dm] [Dm] [G]

[Dm] Diamond [Am] life [Gm] [Am]

[Dm] Lover [Am] boy [Gm] [Am]

We [Dm] move in [Am] space with [Gm] minimum [Am] waste and