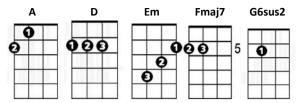

## **Massive Attack**

**CHORDS USED IN THIS SONG** 

[A] [A] [A]

[A] [G6sus2][D]

[A] [G6sus2][D]

- [A] Love, love is a verb, [G6sus2] love is a doing word
- [D] Fearless on my [A] breath
- [A] Gentle impulsion, [G6sus2] shakes me, makes me lighter
- [D] Fearless on my [A] breath