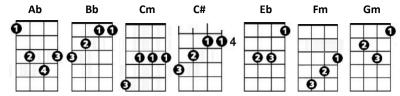

## Together in Electric Dreams Phil Oakey & Giorgio Moroder

**CHORDS USED IN THIS SONG** 

[Eb] [Ab] [Bb] [Ab] [Eb] [Ab]

[Eb] [Ab] [Bb] [Eb]

[Eb] [Ab] [Bb] [Eb]

[Eb] I only knew you [Bb] for a while

[Cm] I never saw your [Ab] smile